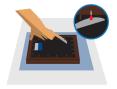

3. Lay frame facedown on towel. Bend flexible tabs up with knife.

 Replace mat and backboard. Bend flexible tabs down to close.

Enjoy your frame!