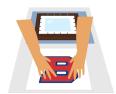

2 Strips of Double-sided Tape

Scissors

Soft Cloth or Towel

Butter Knife

2. For all 4 pieces of tape, peel off backing from one side and adhere to back of varsity letter.

 Place letter on backboard so it's centered in mat opening. Gently apply pressure to letter so it adheres to backboard.