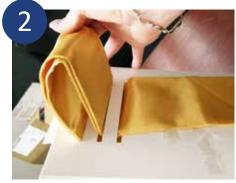

Insert sash/stole through first slot at top of shadowbox and pull down so it fills shadowbox. Thread sash/stole back through second slot and back out third slot.

Want a chance to win a \$100 eGift Card to diplomaframe.com? Snap a pic with your sash/stole frame and post it on social media with #earnitframeit!

Leave excess in a loop and lay flat on back of frame box. Place the shadowbox back into frame, place backing mat over the top and close flex tabs to hold mat and box in place.