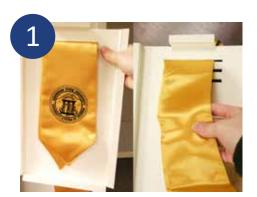

## **Shadowbox Installation Instructions**

Church Hill Classics\*
diplomaframe.com\*
800-477-9005

Place frame face down on towel. Bend flex tabs up on back of frame with knife. Remove back board including shadowbox. Fold sash/stole in half with seal facing forward.

Insert sash/stole through first slot at top of shadowbox and pull down so it fills shadowbox. Thread sash/stole back through second slot and back out third slot.

Want a chance to win a \$100 eGift Card to diplomaframe.com? Snap a pic with your sash/stole frame and post it on social media with #earnitframeit!