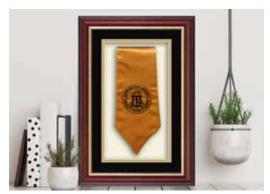

Leave excess in a loop and lay flat on back of frame box. Place the shadowbox back into frame, place backing mat over the top and close flex tabs to hold mat and box in place.