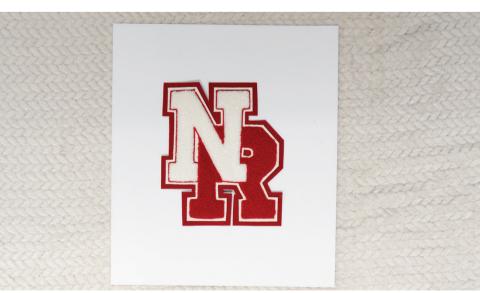

## Lay frame facedown on towel. Bend flexible tabs up with knife.

Remove backing board and mat and turn right-side up. Peel off backing from 4 pieces of tape already on letter.

Place letter on backing board so it's centered in mat opening. Gently apply pressure to letter so it adheres to backing board.