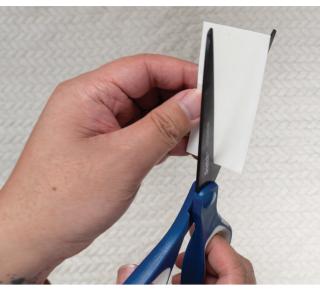

## WHAT YOU'LL NEED

Varsity letter

Scissors Butter knife

Soft cloth or towel

Cut both of the enclosed double-sided tape strips in half to create 4 pieces.

For all 4 pieces of tape, peel off backing from one side and adhere to back of varsity letter.