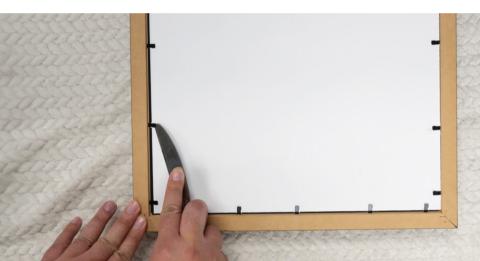

## Lay frame facedown on towel. Bend flexible tabs up with knife.

Remove backing board and mat and turn right-side up. Peel off backing from 4 pieces of tape already on letter.

Place letter on backing board so it's centered in mat opening. Gently apply pressure to letter so it adheres to backing board.