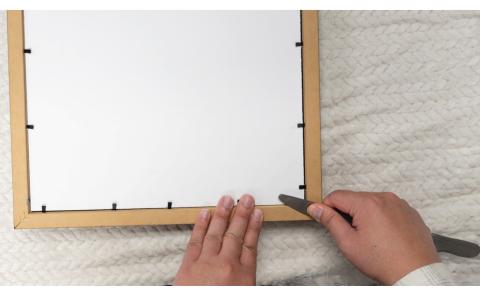

## Lay frame facedown on towel. Bend flexible tabs up with knife.

Remove backing board and mat and turn right-side up. Peel off backing from 4 pieces of tape already on letter.

Place letter on backing board so it's centered in mat opening. Gently apply pressure to letter so it adheres to backing board.