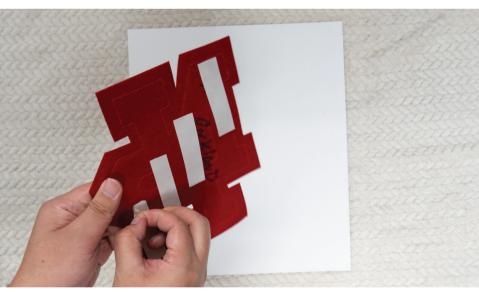

## Lay frame facedown on towel. Bend flexible tabs up with knife.

Remove backing board and mat and turn right-side up. Peel off backing from 4 pieces of tape already on letter.

Place letter on backing board so it's centered in mat opening. Gently apply pressure to letter so it adheres to backing board.