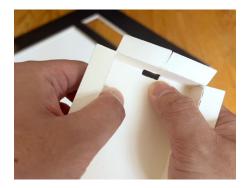

## How to insert your cord:

## WHAT YOU'LL NEED

Ruler Scissors

Hammer

**Butter Knife** 

Towel

Look for the rectangular perferation at the top of the box and pop it out.

Fold your honor cord in half and pinch the end without the tassles in one hand.

Insert the pinched end it into the hole from the front to the back of the box.

Adjust to leave an inch of space between the bottom of the cord and the box.

Turn the box around and place tape (not provided) across the cord. Firmly press the tape to the back of the shadow box.