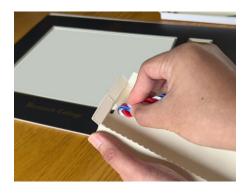

Insert the pinched end it into the hole from the front to the back of the box.

Adjust to leave an inch of space between the bottom of the cord and the box.

Turn the box around and place tape (not provided) across the cord. Firmly press the tape to the back of the shadow box.