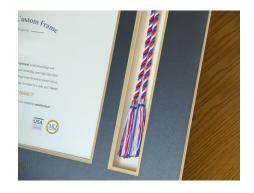

Place the box back between the matboard and the backing insert. **Enjoy your framed document!**