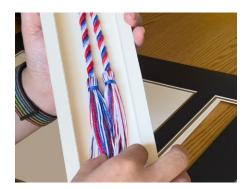

Place the box back between the matboard and the backing insert. **Enjoy your framed document!**