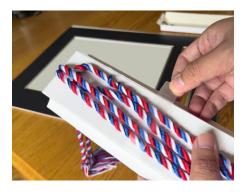

## WHAT YOU'LL NEED

Ruler Scissors

Hammer

**Butter Knife** 

Towel

Look for the rectangular perferation at the top of the box and pop it out.

Fold your honor cord in half and pinch the end without the tassles in one hand.

Insert the pinched end it into the hole from the front to the back of the box.

Adjust to leave an inch of space between the bottom of the cord and the box.

Turn the box around and place tape (not provided) across the cord. Firmly press the tape to the back of the shadow box.